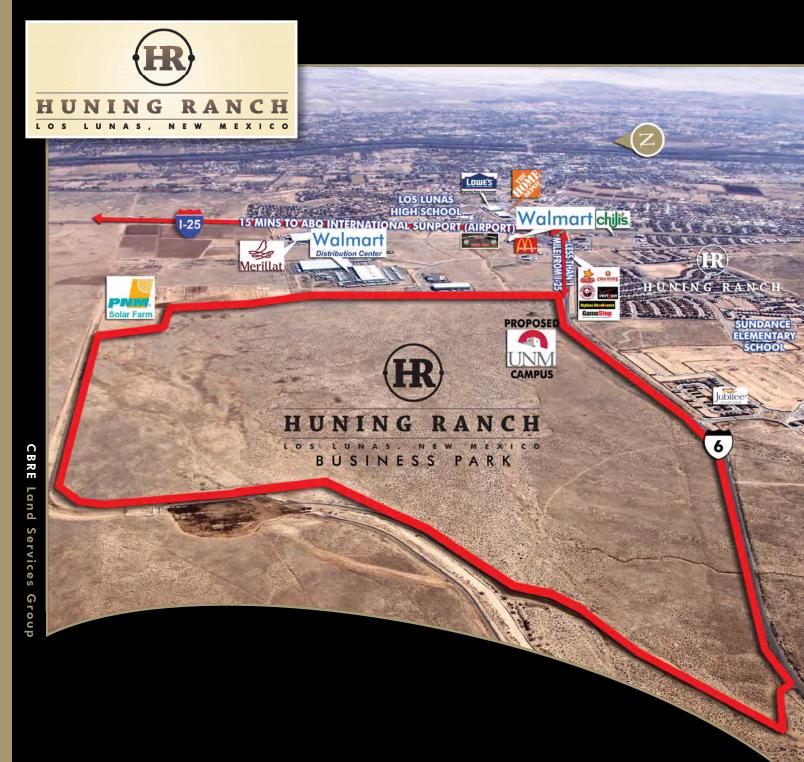

# **HUNING RANCH BUSINESS PARK**

850 ACRES 25 & 6

SCAN FOR MORE INFORMATION

**CBRE** 

#### **FOR SALE**

Commercial/Industrial Land

SIZE: 850 Acres Will Divide

**PRICE:** See Listing Broker

**LOCATION:** I-25/ HWY 6, Los Lunas, New Mexico

**ZONING:** M-1 Commercial/ Industrial Village of Los Lunas

FEATURES: Wide variety of sites and acreage amount

available depending on use

All Utilities available Water & sewer provided by

Village of Los Lunas

Excellent access to Interstate 25 and HWY 6

15 minute south of Albuquerque International

Airport (Sunport)

Los Lunas is pro-development and one of the fastest growing communities in New Mexico.

MAP

**DEMOGRAPHICS MAP** 