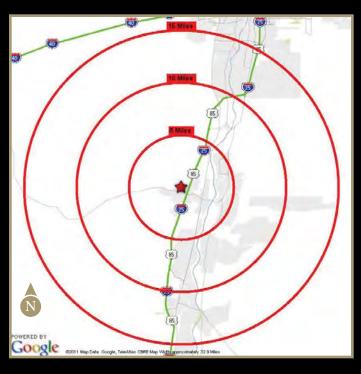

Airport (Sunport)

Los Lunas is pro-development and one of the fastest growing communities in New Mexico.

MAP

**DEMOGRAPHICS MAP** 

### **DEMOGRAPHICS**

| (2012 Est.)               | 5 mile              | 10 miles | 15 miles |
|---------------------------|---------------------|----------|----------|
| Population                | 21,595              | 55,402   | 100,668  |
| Households                | 7,646               | 19,909   | 35,548   |
| Avg. HH Income            | \$53,032            | \$52,585 | \$50,391 |
| Median Age                | 37.20               | 35.66    | 35.01    |
| Avg. HH Size              | 2.68                | 2.73     | 2.78     |
| Area Traffic Count (2010) |                     |          |          |
| Hwy 25                    | 30,500 +/- cars/day |          |          |
| Hwy 6                     | 28,100 +/- cars/day |          |          |
|                           |                     |          |          |