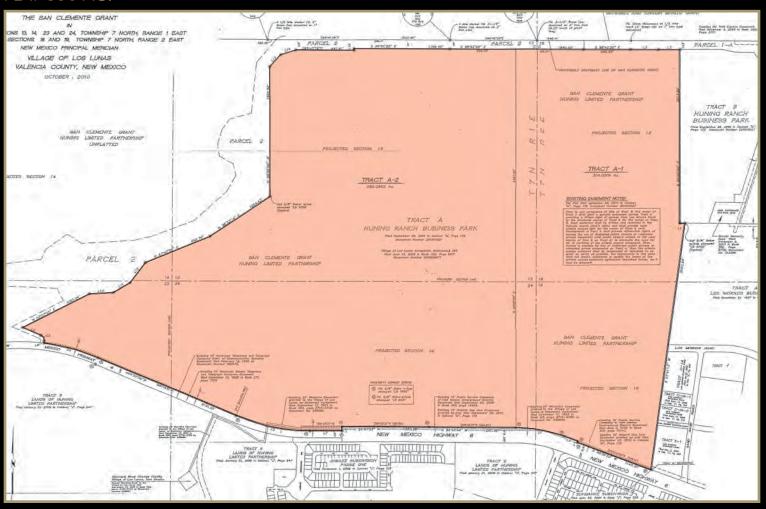

## PLAT 850 AC.

# **HUNING RANCH BUSINESS PARK**

850 ACRES 25 & 6

SCAN FOR MORE INFORMATION

**CBRE** 