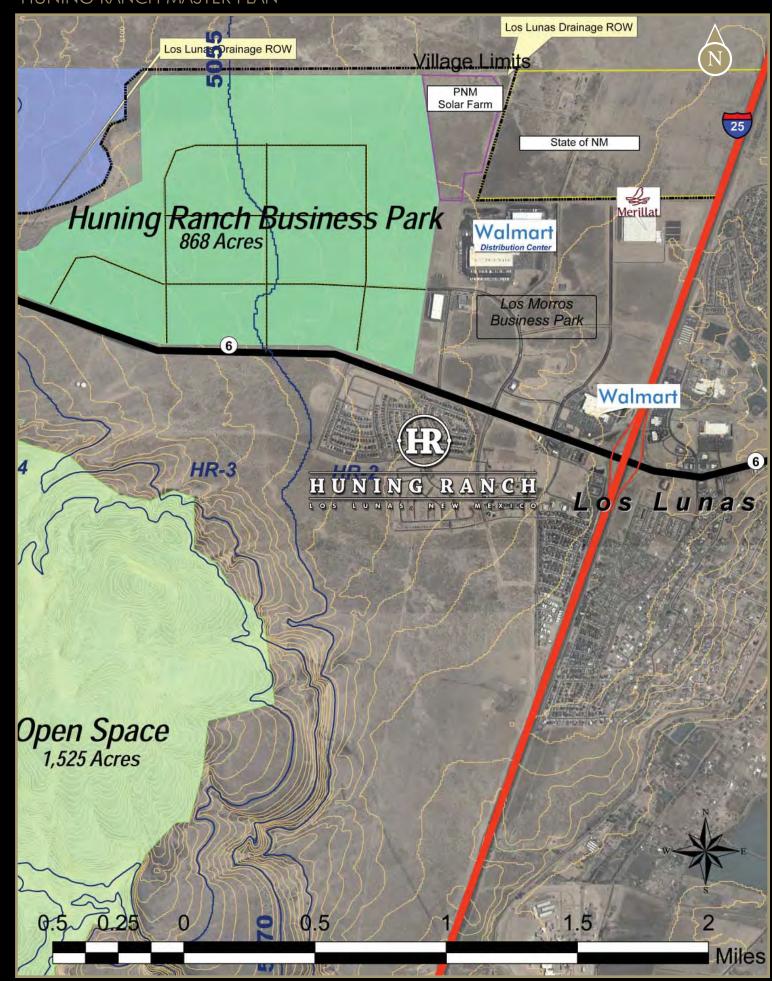

# **HUNING RANCH BUSINESS PARK**

850 ACRES 25 & 6

SCAN FOR MORE INFORMATION

**CBRE** 

#### **FOR SALE**

Commercial/Industrial Land

SIZE: 850 Acres Will Divide

**PRICE:** See Listing Broker

**LOCATION:** I-25/ HWY 6, Los Lunas, New Mexico

**ZONING:** M-1 Commercial/ Industrial Village of Los Lunas

FEATURES: Wide variety of sites and acreage amount

available depending on use

All Utilities available Water & sewer provided by

Village of Los Lunas

Excellent access to Interstate 25 and HWY 6

15 minute south of Albuquerque International