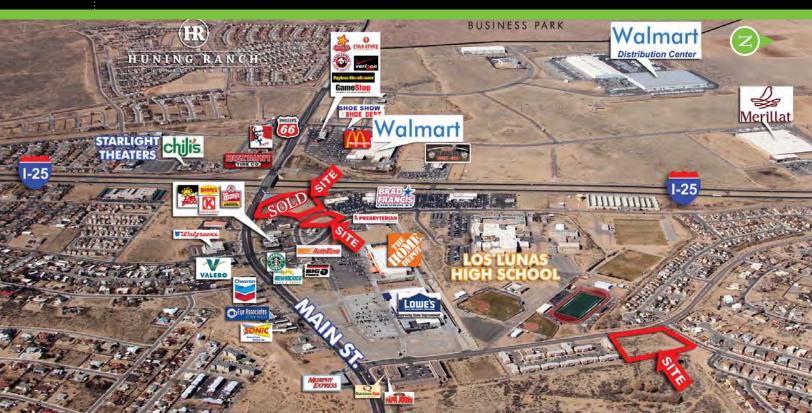

Tract 2-A4 1.58 Acres **SOLD** SIZE:

> Tract 2-A7 1.01 Acres Tract A 2.18 Acres

1.58 Acres - \$409,507 (\$5.95/SF) **SOLD** PRICE:

1.01 Acres - \$261,773 (\$5.95/SF) 2.10 Acres - \$320,166 (\$3.50/SF)

LOCATION: Los Lunas, NM

Commercial (Village of Los Lunas)/R-2 (High Density) **ZONING:** 

Los Lunas is one of New Mexico's growing **FEATURES:** 

communities

All utilities available

Only 15 minutes South of Albuquerque on I-25

Population of over 93,000 within 15 miles

# PRIME RETAIL/MULTI-FAMILY SITES 1.01 & 2.18 ACRES LOS LUNAS, NM

# PRIME RETAIL/MULTI-FAMILY SITES 1.01 & 2.18 ACRES LOS LUNAS, NM

**MAP** 