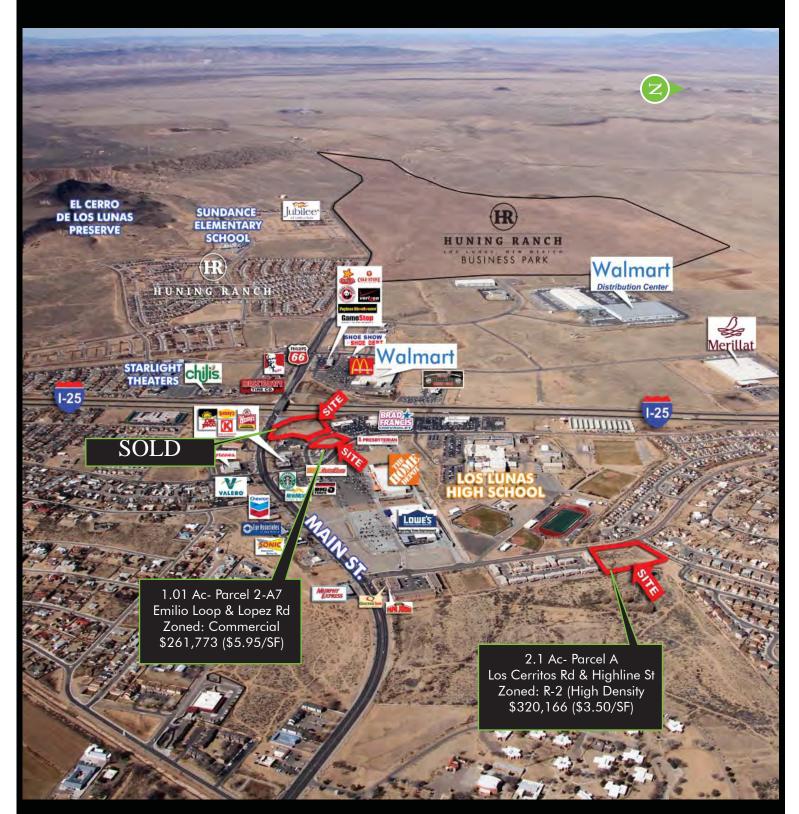

Tract 2-A4 1.58 Acres **SOLD** SIZE:

> Tract 2-A7 1.01 Acres Tract A 2.18 Acres

1.58 Acres - \$409,507 (\$5.95/SF) **SOLD** PRICE:

1.01 Acres - \$261,773 (\$5.95/SF) 2.10 Acres - \$320,166 (\$3.50/SF)

LOCATION: Los Lunas, NM

Commercial (Village of Los Lunas)/R-2 (High Density) **ZONING:** 

Los Lunas is one of New Mexico's growing **FEATURES:** 

communities

All utilities available

Only 15 minutes South of Albuquerque on I-25

Population of over 93,000 within 15 miles

# PRIME RETAIL/MULTI-FAMILY SITES 1.01 & 2.18 ACRES LOS LUNAS, NM

# PRIME RETAIL/MULTI-FAMILY SITES 1.01 & 2.18 ACRES LOS LUNAS, NM

**MAP** 