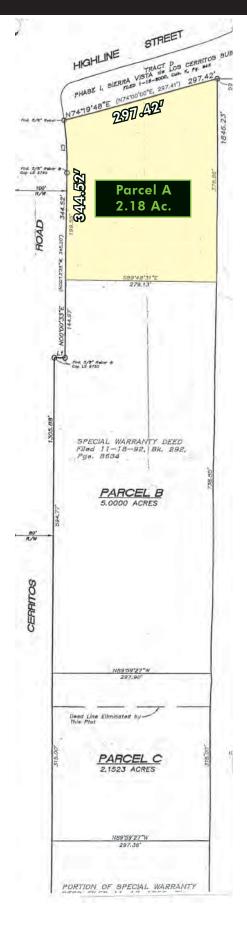

Tract 2-A4 1.58 Acres **SOLD** SIZE:

> Tract 2-A7 1.01 Acres Tract A 2.18 Acres

1.58 Acres - \$409,507 (\$5.95/SF) **SOLD** PRICE:

1.01 Acres - \$261,773 (\$5.95/SF) 2.10 Acres - \$320,166 (\$3.50/SF)

LOCATION: Los Lunas, NM

### **Commercial Lots**