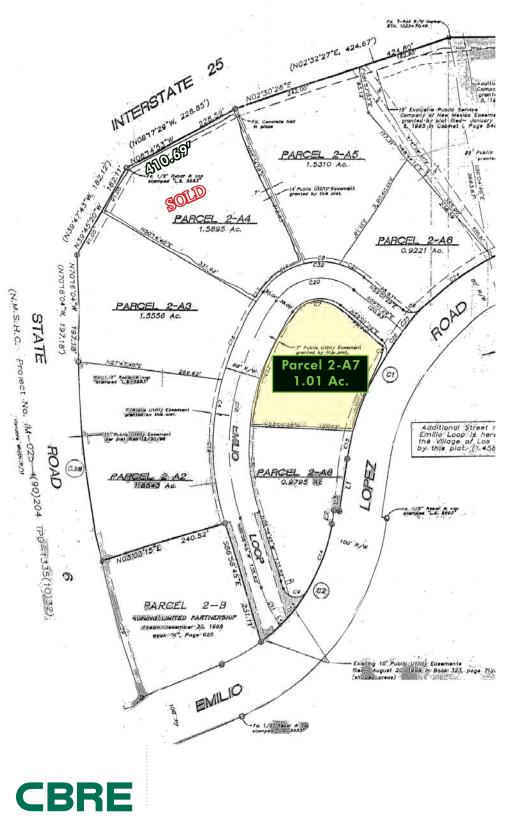

Tract 2-A4 1.58 Acres **SOLD** SIZE:

> Tract 2-A7 1.01 Acres Tract A 2.18 Acres

1.58 Acres - \$409,507 (\$5.95/SF) **SOLD** PRICE:

1.01 Acres - \$261,773 (\$5.95/SF) 2.10 Acres - \$320,166 (\$3.50/SF)

LOCATION: Los Lunas, NM

### **Commercial Lots**