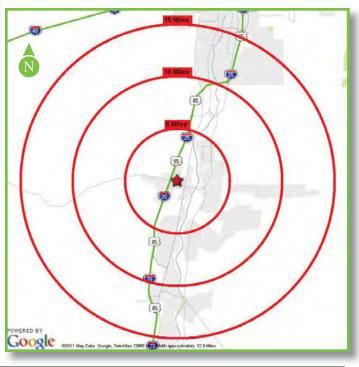

### **DEMOGRAPHICS MAP**

### **DEMOGRAPHICS**

| (2012 Est.)               | 5 mile   | 10 miles            | 15 miles |
|---------------------------|----------|---------------------|----------|
| Population                | 21,595   | 55,402              | 100,668  |
| Households                | 7,646    | 19,909              | 35,548   |
| Avg. HH Income            | \$53,032 | \$52,58 <b>5</b>    | \$50,391 |
| Median Age                | 37.20    | 35.66               | 35.01    |
| Avg. HH Size              | 2.68     | 2.73                | 2.78     |
| Area Traffic Count (2010) |          |                     |          |
| Hwy 25                    |          | 30,500 +/- cars/day |          |
| Hwy 6                     |          | 28,100 +/- cars/day |          |
|                           |          |                     |          |
|                           |          |                     |          |