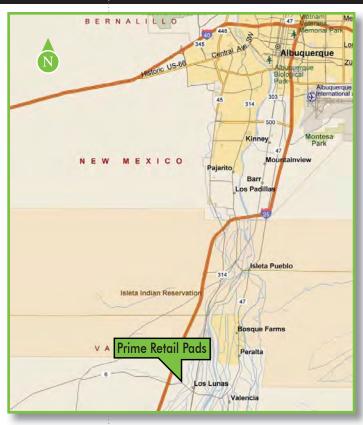

# PRIME RETAIL/MULTI-FAMILY SITES 1.01 & 2.18 ACRES LOS LUNAS, NM

**MAP** 

Tract 2-A4 1.58 Acres **SOLD** SIZE:

> Tract 2-A7 1.01 Acres Tract A 2.18 Acres

1.58 Acres - \$409,507 (\$5.95/SF) **SOLD** PRICE:

1.01 Acres - \$261,773 (\$5.95/SF) 2.10 Acres - \$320,166 (\$3.50/SF)

LOCATION: Los Lunas, NM

Commercial (Village of Los Lunas)/R-2 (High Density) **ZONING:** 

Los Lunas is one of New Mexico's growing **FEATURES:** 

communities

All utilities available

Only 15 minutes South of Albuquerque on I-25

Population of over 93,000 within 15 miles