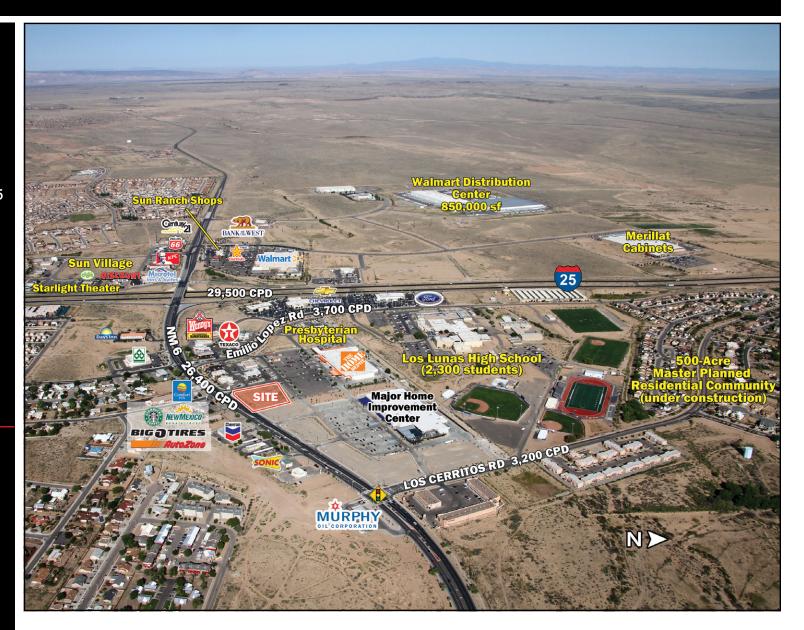

## **RETAIL DEVELOPMENT IN FRONT OF HOME DEPOT**

NEQ of I-25 & State Road 6 | Los Lunas, NM

#### **PROPERTY BENEFITS:**

- A+ location positioned to capture all of Valencia County and outlying communities as far south as Socorro
- Valencia County is located 12 minutes south of Albuquerque on Interstate 25
- Property has great visibility from NM 6, access includes median cut from NM 6
- Property is anchored by Home Depot and Presbyterian Hospital
- Join other businesses including Starbucks, Big-O Tire, NM Bank & Trust and AutoZone