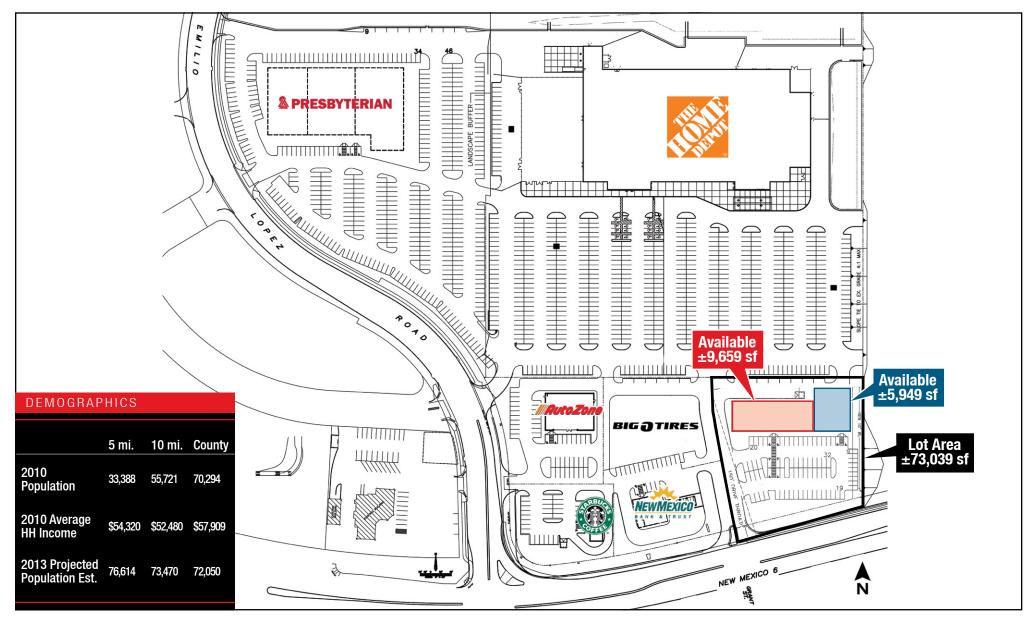

w.gotspaceusa.com

6801 Jefferson NE, Suite 200 Albuquerque, NM 87109





The information contained is believed reliable. While we do not doubt the accuracy, we have not verified it and make no guarantee, warranty or representation about it. It is your responsibility to independently confirm its accuracy and completeness. Any projection, opinion, assumption or estimated uses are for example only and do not represent the current or future performance of the property. The value of this transaction to you depends on many factors which should be evaluated by your tax, financial, and legal counsel. You and your counsel should conduct a careful independent investigation of the property to determine that it is suitable to your needs.



### SITE PLAN

NEQ OF I-25 & STATE ROAD 6 | LOS LUNAS, NM



# NA Maestas & Ward

The information contained is believed reliable. While we do not doubt the accuracy, we have not verified it and make no guarantee, warranty or representation about it. It is your responsibility to independently confirm its accuracy and completeness. Any projection, opinion, assumption or estimated uses are for example only and do not represent the current or future performance of the property. The value of this transaction to you depends on many factors which should be evaluated by your tax, financial, and legal counsel. You and your counsel should contact a careful independent investigation of the property to determine that it is suitable to your needs.

505.878.0001 STEVE MAESTAS steve@gotspaceusa.com 505 878 0001